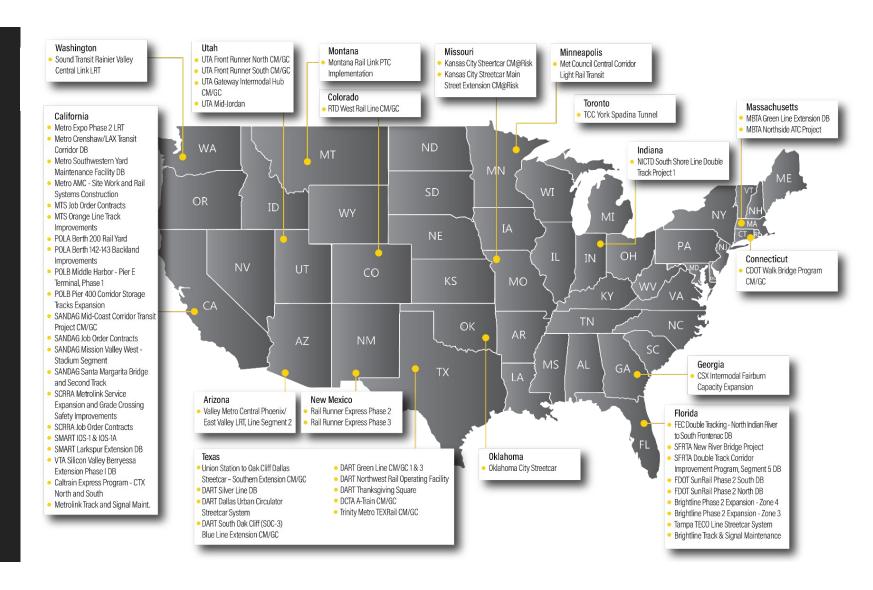

# RANSIT PROPERTIES

MetroRail Austin, TX

Silver Line (Startup phase) Fort Worth, TX

Trinity Railway Express Dallas, TX

Kansas City Streetcar Kansas City, MO

CTrail Hartford Line New Haven, CT

New Jersey Transit Atlantic City, NJ

15 SunRail Sanford, FL

16 **Tri-Rail** Miami, FL

17 Tren Urbano San Juan, PR

Brightline Track and Signal Maint. Orlando, FL