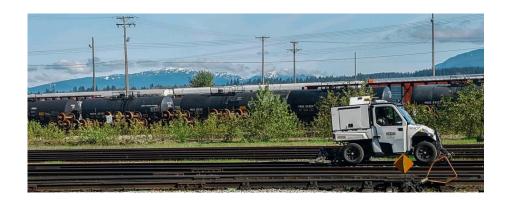

#### **Rail Inspection & Testing**

Herzog Services, Inc.

- Ultrasonic rail flaw detection
- Continuous Testing & Stop/Start testing
- Joint bar & geometry testing