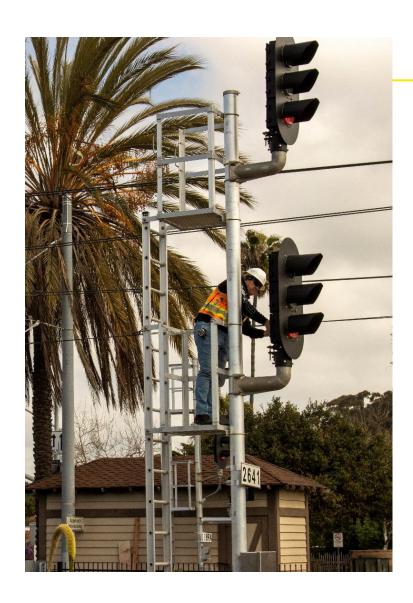

#### **Railroad Systems & Services**

Herzog Technologies, Inc.

- Wayside signal & communications installation and design management
- Systems maintenance
- PTC systems integration
- PTC hosting & operational support
  - 24/7/365 support center
  - Real-time monitoring
  - 17 properties, 80K trains
- GIS data collection & management
- Software development