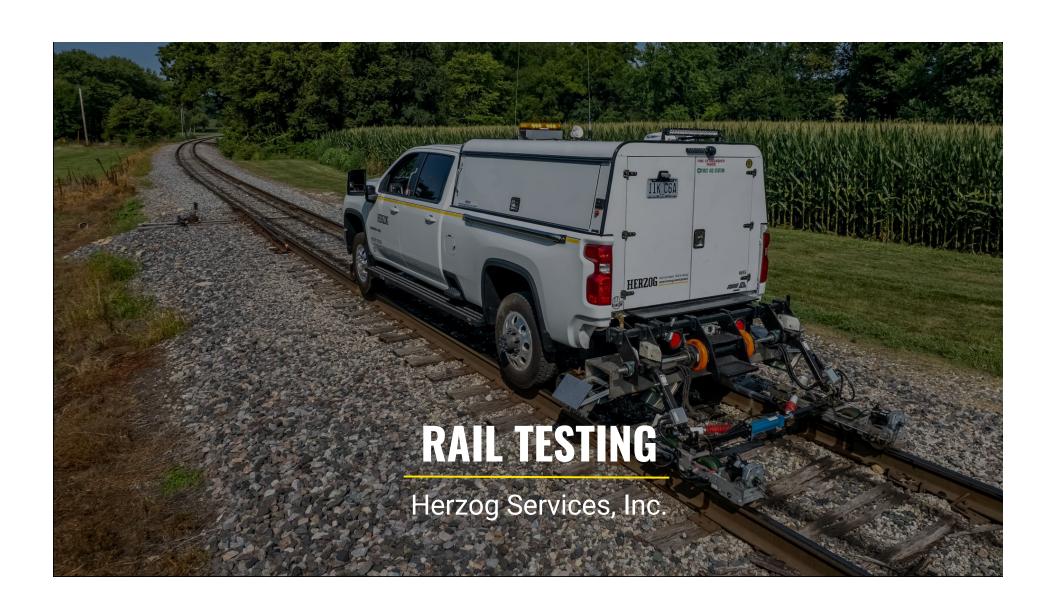

#### **Rail Inspection & Testing**

Herzog Services, Inc.

- Ultrasonic rail flaw detection
- Continuous Testing & Stop/Start testing
- Joint bar & geometry testing