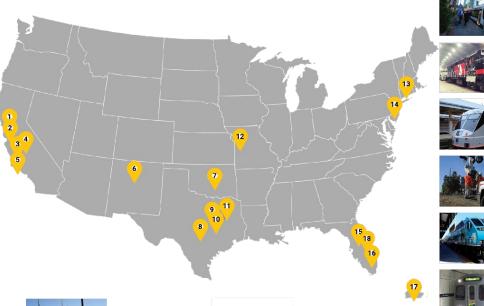

# RANSIT PROPERTIES

MetroRail Austin, TX

Silver Line (Startup phase) Fort Worth, TX

Trinity Railway Express Dallas, TX

Kansas City Streetcar Kansas City, MO

CTrail Hartford Line New Haven, CT

New Jersey Transit Atlantic City, NJ

15 SunRail Sanford, FL

16 **Tri-Rail** Miami, FL

17 Tren Urbano San Juan, PR

Brightline Track and Signal Maint. Orlando, FL