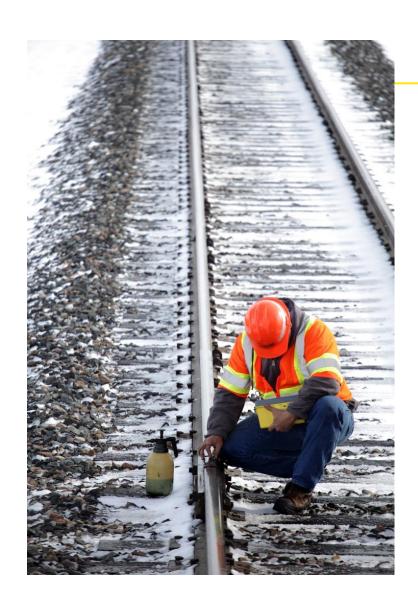

#### **Rail Inspection & Testing**

Herzog Services, Inc.

- Ultrasonic rail flaw detection
- Continuous Testing & Stop/Start testing
- Joint bar & geometry testing