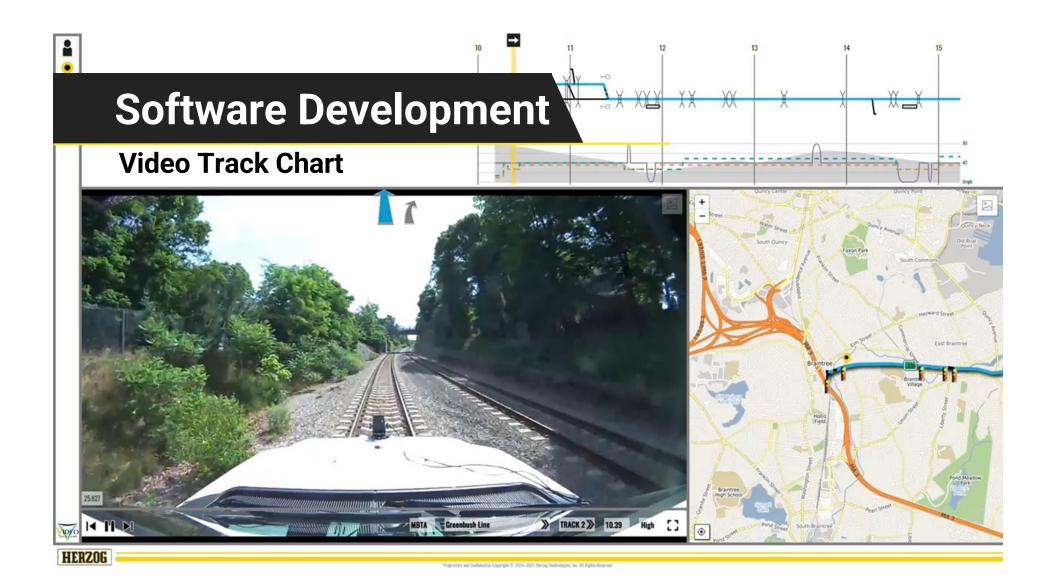

#### **Railroad Systems & Services**

Herzog Technologies, Inc.

- Wayside signal & communications installation and design management
- Systems maintenance
- PTC systems integration
- PTC hosting & operational support
  - 24/7/365 support center
  - Real-time monitoring
  - 17 properties, 80K trains
- GIS data collection & management
- Software development