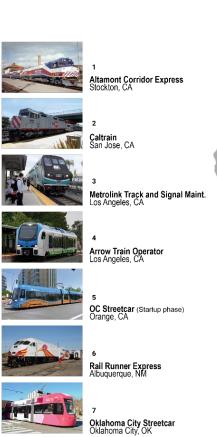

# RANSIT PROPERTIES

MetroRail Austin, TX

Silver Line (Startup phase) Fort Worth, TX

Trinity Railway Express Dallas, TX

Kansas City Streetcar Kansas City, MO

CTrail Hartford Line New Haven, CT

New Jersey Transit Atlantic City, NJ

15 SunRail Sanford, FL

16 **Tri-Rail** Miami, FL

17 Tren Urbano San Juan, PR

Brightline Track and Signal Maint. Orlando, FL