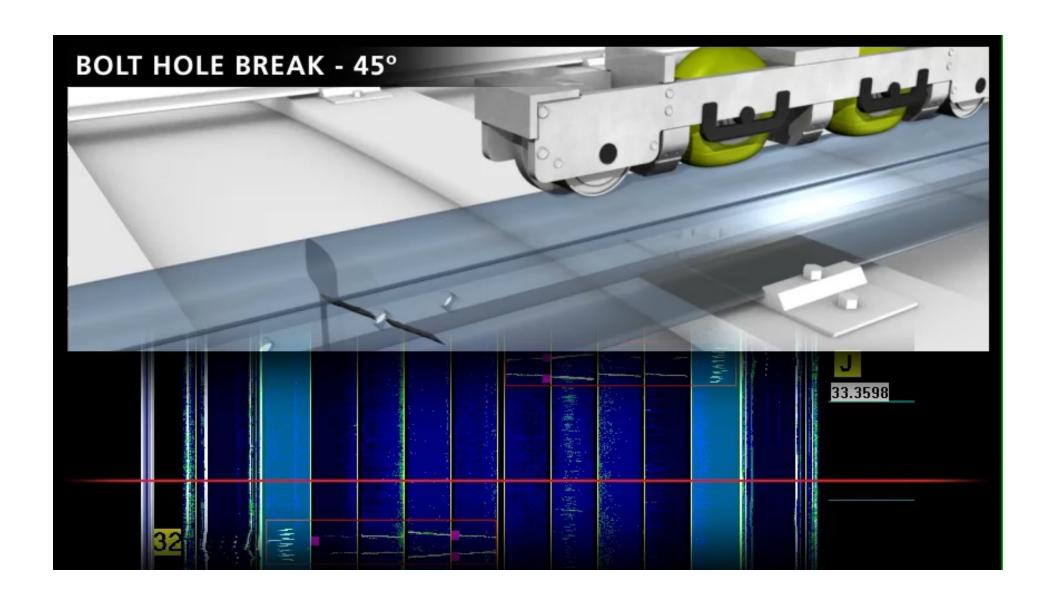

#### **Rail Inspection & Testing**

Herzog Services, Inc.

- Ultrasonic rail flaw detection
- Continuous Testing & Stop/Start testing
- Joint bar & geometry testing